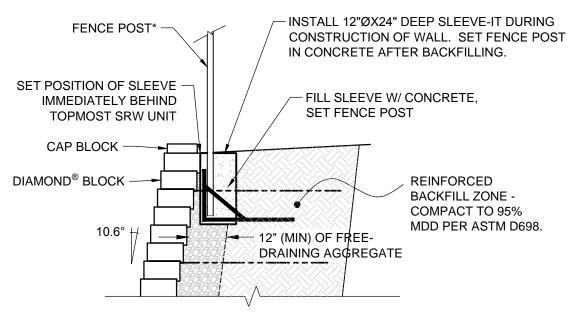

FOR MORE INFORMATION CONTACT: ADVANCED HARDSCAPE SOLUTIONS LLC 1-866-843-0500 OR INFO@ADVANCEDHARDSCAPE.COM

\*FENCING SYSTEMS APPROVED FOR USE WITH SLEEVE-IT ARE LIMITED TO THE FOLLOWING HEIGHTS:

- A. CHAIN LINK UP TO 8 FEET ABOVE FINISHED GRADE WITH POST SPACING OF 8 FEET (MIN)
- B. ORNAMENTAL (STEEL, ALUMINUM, WROUGHT IRON) POST UP TO 6 FEET ABOVE GRADE WITH POST SPACING OF 10 FEET (MIN)
- C. OPEN BOARD / GAP BOARD (70% OPEN) POST UP TO 6 FEET ABOVE FINISHED GRADE WITH POST SPACING OF 6 FEET (MIN)

Diamond® Straight Face Retaining Wall System
Alternate Fence Cross Section

|  | Scale:       | Drawn by:       |
|--|--------------|-----------------|
|  | 3/8" = 1'-0" | SB              |
|  |              |                 |
|  | Date:        | Drawing number: |
|  | 1/20/2016    | D1ST10          |
|  |              |                 |